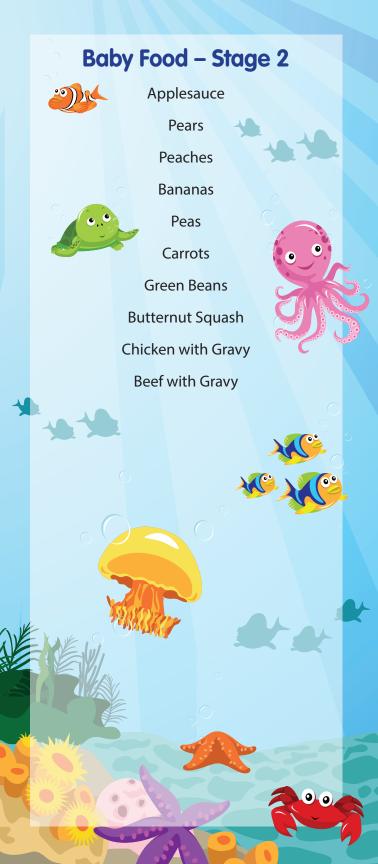

# CHKD Infant Menu

6-12 months

## **Fruits**

Banana | Strawberries | Applesauce Chopped Grapes | Peaches | Pears Mandarin Oranges