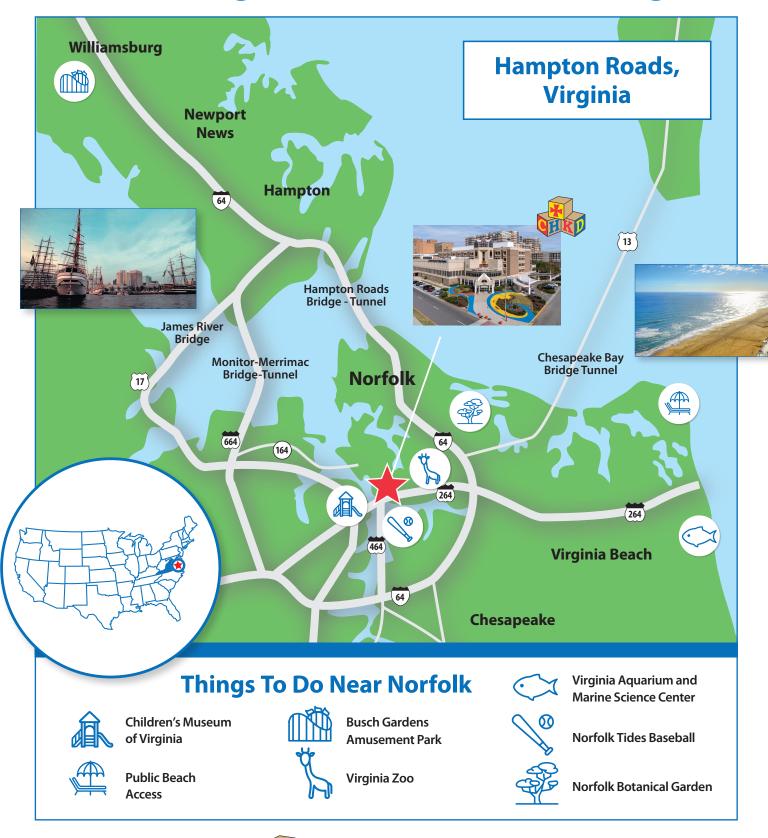

## Traveling to CHKD in Norfolk, Virginia

Norfolk is located in the region of Hampton Roads, Virginia, and is situated on one of the greatest natural harbors in the world.

Our area offers multiple lodging and travel accommodation options for both brief and long visits, along with a mild coastal climate and unlimited leisure opportunities for boating enthusiasts, nature lovers, and beachgoers alike.

## Traveling to CHKD in Norfolk, Virginia

601 Children's Lane, Norfolk, Virginia