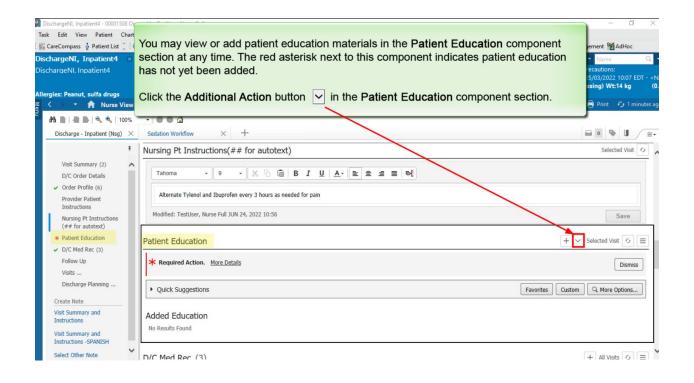

| sk Edit View Patient Chart<br>CareCompass & Patient List 22 M<br>schargeNI, Inpatient4<br>schargeNI, Inpatient4<br>ergies: Allergies Not Recorded                                                                             | Discharge wo                                           | ctions, education, mee<br>rkflow mPage will app<br>t is provided to patien | ear on the Visi           | t Summary a                    | nd Instruc        |             | ce<br>on<br>ent |                     | C Tear 0               |
|-------------------------------------------------------------------------------------------------------------------------------------------------------------------------------------------------------------------------------|--------------------------------------------------------|----------------------------------------------------------------------------|---------------------------|--------------------------------|-------------------|-------------|-----------------|---------------------|------------------------|
| <ul> <li>Antrigites Not Recorded</li> <li>Nurse View</li> </ul>                                                                                                                                                               |                                                        |                                                                            |                           |                                |                   | 8           | Full screen     | 🖨 Print             | € 0 minutes            |
| A                                                                                                                                                                                                                             |                                                        |                                                                            |                           |                                |                   |             |                 |                     |                        |
| Discharge - Inpatient (Nsg) ×                                                                                                                                                                                                 | Sedation Workflow                                      | × +                                                                        |                           |                                |                   |             |                 |                     |                        |
|                                                                                                                                                                                                                               |                                                        | A 1.                                                                       |                           |                                |                   |             |                 |                     |                        |
| +                                                                                                                                                                                                                             | Visit Summary (0)                                      |                                                                            |                           |                                |                   |             |                 | + Select            | ted Visit 🧿            |
| Visit Summary (0)<br>D/C Order Details                                                                                                                                                                                        | No Results Found                                       |                                                                            | Display: Facil            | ity defined view Chang         | e Filter Last     | 50 Notes My | y Notes Only    | Group by            | Encounter              |
| (aa)                                                                                                                                                                                                                          |                                                        |                                                                            |                           |                                |                   |             |                 |                     |                        |
| Provider Patient<br>Instructions                                                                                                                                                                                              | D/C Order Details                                      |                                                                            |                           |                                |                   |             | A               | II Visits: Last     | 7 days 5               |
| Provider Patient                                                                                                                                                                                                              | D/C Order Details                                      |                                                                            |                           |                                |                   |             | Α               | ull Visits: Last    | 7 days 🕤               |
| Provider Patient<br>Instructions<br>Nursing Pt Instructions                                                                                                                                                                   |                                                        |                                                                            |                           |                                |                   |             | 4               | vll Visits: Last    | 7 days 🧐               |
| Provider Patient<br>Instructions<br>Nursing Pt Instructions<br>(## for autotext)                                                                                                                                              |                                                        |                                                                            |                           |                                |                   |             | A               |                     | ted Visit 🦻            |
| Provider Patient<br>Instructions<br>Nursing Pt Instructions<br>(## for autotext)<br>* Patient Education<br>* D/C Med Rec (0)<br>Follow Up<br>Visits                                                                           | No results found                                       | re Details                                                                 |                           |                                |                   |             | A               |                     |                        |
| Provider Patient<br>Instructions<br>Nursing Pt Instructions<br>(## for autotext)<br># Patient Education<br># D/C Med Rec (0)<br>Follow Up                                                                                     | No results found Order Profile (10)                    |                                                                            | how only pending (0) View | All Active Orders              |                   | >           | A<br>Group by   |                     | ted Visit 😏            |
| Provider Patient<br>Instructions<br>Nursing Pt. Instructions<br>(## for autotext)<br>* Patient Education<br>* D/C Med Rec (0)<br>Follow Up<br>Visits<br>Discharge Planning<br>Create Note<br>Visk Summary and                 | No results found Order Profile (10)                    |                                                                            | how only pending (0) View | v All Active Orders<br>Start ∽ | Status            | Status Up   | Group by        | Select              | ted Visit G            |
| Provider Patient<br>Instructions<br>Nursing Pt Instructions<br>(## for autotext)<br>* Patient Education<br>* D/C Med Rec (0)<br>Follow Up<br>Visits<br>Discharge Planning<br>Create Note<br>Visit Summary and<br>Instructions | No results found Order Profile (10) * Required Action. | s                                                                          | how only pending (0) View |                                | Status            |             | Group by        | Select<br>(<br>None | ted Visit G            |
| Provider Patient<br>Instructions<br>Nursing Pt. Instructions<br>(## for autotext)<br>* Patient Education<br>* D/C Med Rec (0)<br>Follow Up<br>Visits<br>Discharge Planning<br>Create Note<br>Visk Summary and                 | No results found Order Profile (10) Required Action.   | Details                                                                    | how only pending (0) View |                                | Status<br>Ordered | Status Up   | Group by        | Select<br>(<br>None | ted Visit 🤄<br>Dismiss |

| DischargeNl, Inpatient4 - 00001508                                                                                                          | Opened by TestUser, Nurse Full                                                                                  | - 0 ×                               |
|---------------------------------------------------------------------------------------------------------------------------------------------|-----------------------------------------------------------------------------------------------------------------|-------------------------------------|
| Task Edit View Patient (<br>Task Edit View Patient List<br>CareCompass A Patient List<br>DischargeNI, Inpatient4<br>DischargeNI, Inpatient4 | Next, click the Add New Custom Education button.                                                                | anagement ∰AdHoc                    |
| Allergies: Peanut, sulfa drugs                                                                                                              | ngenerne.                                                                                                       | Clubsing) Wt:14 kg (0               |
| 2 AA 1 A 1 A 1 A 4 100                                                                                                                      | % • • • • •                                                                                                     |                                     |
| Discharge - Inpatient (Nsg)                                                                                                                 | $\times$ Sedation Workflow $	imes$ +                                                                            | 🖬 🛛 🗞 🖉 🔳                           |
|                                                                                                                                             | Nursing Pt Instructions(## for autotext)                                                                        | Selected Visit 🧿 🔨                  |
| D/C Order Details                                                                                                                           | Font - Size - X ⊡ □ B I U A- ≥ ≤ ≡ ∞           Alternate Tylenol and Ibuprofen every 3 hours as needed for pain | 1                                   |
| Provider Patient<br>Instructions<br>Nursing Pt Instructions<br>(## for autotext)                                                            | Modified: TestUser, Nurse Full JUN 24, 2022 11:27                                                               | Save                                |
| * Patient Education                                                                                                                         | Patient Education                                                                                               | + V Selected Visit                  |
| ✓ D/C Med Rec (3)<br>Follow Up<br>Visits                                                                                                    | * Required Action. More Details                                                                                 | Add New Custom Education Dismiss    |
| Discharge Planning                                                                                                                          | Quick Suggestions                                                                                               | Favorites Custom Q. More Options    |
| Create Note<br>Visit Summary and<br>Instructions<br>Visit Summary and<br>Instructions -SPANISH                                              | Added Education No Results Found                                                                                |                                     |
| Select Other Note                                                                                                                           | D/C Med Rec (3)                                                                                                 | + All Visits 🧿 🚍 💙                  |
|                                                                                                                                             |                                                                                                                 | DEV TESTRNF June 24, 2022 11:51 EDT |