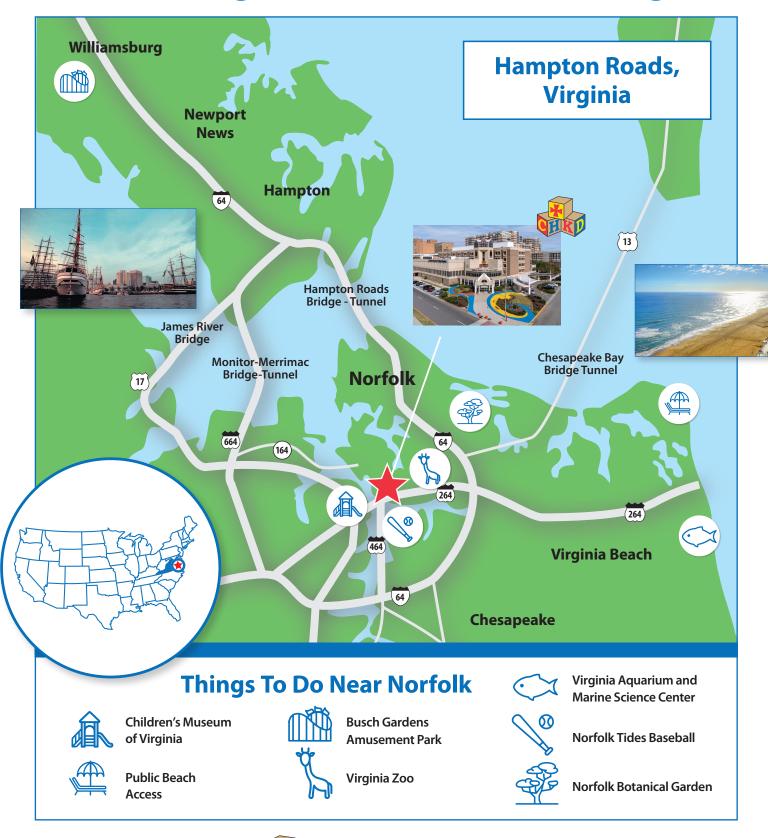

## Traveling to CHKD in Norfolk, Virginia

Norfolk is located in the region of Hampton Roads, Virginia, and is situated on one of the greatest natural harbors in the world.

Our area offers multiple lodging and travel accommodation options for both brief and long visits, along with a mild coastal climate and unlimited leisure opportunities for boating enthusiasts, nature lovers, and beachgoers alike.

| Airports           | Norfolk<br>ORF | Richmond<br>RIC | Washington National DCA | Washington Dulles<br>IAD |
|--------------------|----------------|-----------------|-------------------------|--------------------------|
|                    | •              | •               | •                       | •                        |
| Distance from CHKD | 7 Miles        | 90 Miles        | 196 Miles               | 209 Miles                |
|                    | 11 km          | 145 km          | 315 km                  | 336 km                   |

Orange Peel Transportation is a reliable company for airport transportation. Uber, Lyft, and

taxis are also available.

- **Ronald McDonald Marriott Residence Inn** Lodging \*Cavalier Resort **Downtown Norfolk** House Description Close to Hospital Downtown Experience **Beach Stay** Cost **Donation Based** Varies by season \$25/Night (Suggested) \$3,000+/Month and hotel. Travel to Hospital .2 Miles/.3 km 20 Miles/32 km .9 Miles/1.5 km Breakfast **Breakfast** Complimentary Lunch Varies by hotel. Kitchen in Room Food Dinner Access to **Groceries and** Restaurants **Rental Car** Recommended Highly Recommended Required **CHKD Specialty Nurse** Ask your CHKD team Reservations **Link for CHKD Rate** Coordinator about exclusive rates. to provide referral.
- Private rentals and other hotel options are available with varying amenities and booking options.
- Patients and their families are responsible for arranging transportation to/from all lodging options.
- Food delivery and Uber/Lyft transportation available in all local areas.
- \* The Historic Cavalier Hotel and Beach Club
- \* Marriott Virginia Beach Oceanfront Resort
- Embassy Suites by Hilton Virginia Beach Oceanfront Resort

For more lodging options in Hampton Roads, visit <u>CHKD.org/Travel</u>, or scan the code.